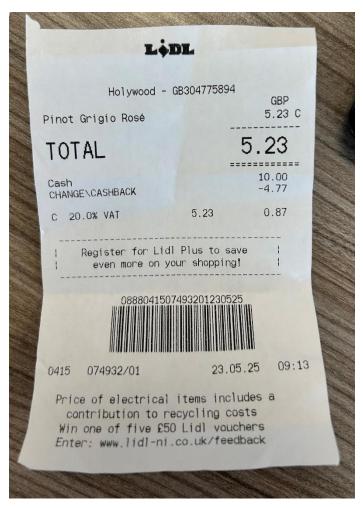

# Lidl Pinot Grigio Blush Rosé vs Whispering Angel Price Comparison Substantiation.

### Date: 23/05/2025

Prices correct at time of print, comparison shop completed on 23/05/2025. Whispering Angel shopped in Sainsbury's, Holywood Exchange and Lidl's Pinot Grigio Blush Rosé shopped in Lidl, Holywood. 54% people preferred Lidl's Pinot Grigio Blush based off blind taste test event across 320 participants that took place in Belfast between  $22^{nd} - 24^{th}$  November 2024.

For full details, please see: Lidl-ni.co.uk/Comparisons

## Lidl, Holywood Receipt:



### Sainsbury's, Holywood Exchange Receipt:

It is noted that Whispering Angel was on offer using the Nectar Card on 23/05/2025 and this offer was availed of at checkout, a total reduction of £3.00.

| a state and the second s | Contraction and the second             |
|-----------------------------------------------------------------------------------------------------------------------------------------------------------------------------------------------------------------------------------------------------------------------------------------------------------------------------------------------------------------------------------------------------------------------------------------------------------------------------------------------------------------------------------------------