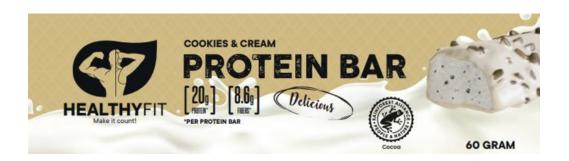

## WARNING Allergen Alert

Brand: Healthy Fit

**Product:** Cookies & Cream Protein Bar

Size: 60g

**Best Before Date: 01-2026** 

**Batch: 002851** 

Healthy Fit is recalling the above Cookies & Cream Protein Bar with a Best Before Date of 01-2026 and Batch 002851 due to the allergens Milk & Soy not being declared in English.